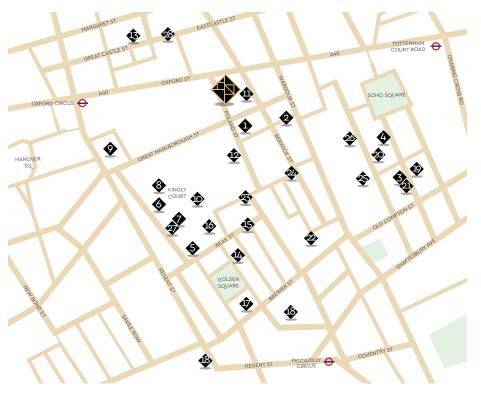

### LOCATION

21 Poland Street is located in the heart of Soho, the most eclectic of the West End villages. Soho is synonymous with London's cultural scene, being home to a wide array of theatres, clubs, bars, cafés, restaurants and shops.

Piccadilly Circus, Oxford Circus and Tottenham Court Road Underground stations provide access to the Bakerloo, Central, Northern, Piccadilly and Victoria lines ensuring a quick transit across London and beyond. The arrival of Crossrail in 2018 will further boost the connectivity of the area.

- 1. BODEANS
- 2. THE BREAKFAST CLUB
- 3. HOPPERS
- 4. ARBUTUS
- 5. FLAT IRON
- 6. DEHESA
- 7. LE BAB
- 8. DISHOOM

- 9. AQUA
- 10. CAHOOTS
- 11. EMBER YARD
- 12. SOCIAL EATING HOUSE
- 13. MARKET PLACE
- 14. GRAPHIC
- 15. THE SUN AND 13 CANTONS
- 16. POLPO
- 17. HIX
- 18. GAUCHO
- 19. CEVICHE
- 20. QUO VADIS
- 21. RONNIE SCOTT'S
- 22. YALLA YALLA
- 23. BAO

- 24. YAUATCHA
- 25. DEAN STREET TOWNHOUSE
- 26. SOHO HOUSE
- 27. SEÑOR CEVICHE
- 28. ETHOS
- 29. ADAM & EVE
- 30. CLOCKJACK