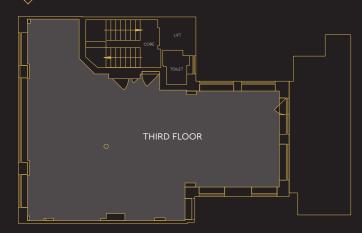

# > FLOOR PLAN

Indicative floor plans

#### FLOOR AREAS

| DEMISE       | AREA - SQ FT |
|--------------|--------------|
| FIFTH FLOOR  | 438          |
| FOURTH FLOOR | 929          |
| THIRD FLOOR  | 1,085        |
| SECOND FLOOR | 1,426        |
| FIRST FLOOR  | 1,641        |
| TOTAL        | 5,519        |