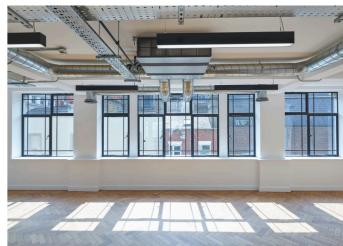

## **DESCRIPTION**

21 Poland Street offers newly refurbished, contemporary office accommodation arranged over five floors. Beautiful parquet floors and exposed services create a modern, stylish feel and a new passenger lift serves all floors. The space also benefits from excellent natural light through feature Crittall windows and three large terraces.

# SPECIFICATION

- Comprehensive refurbishment
- Exposed VRF air conditioning
- Feature LED lighting
- Refurbished parquet flooring
- New double glazed Crittal windows
- Natural light on four elevations
- Terraces on three floors (subject to planning)
- Passenger lift serving all floors
- Refurbished WCs with high quality finishes