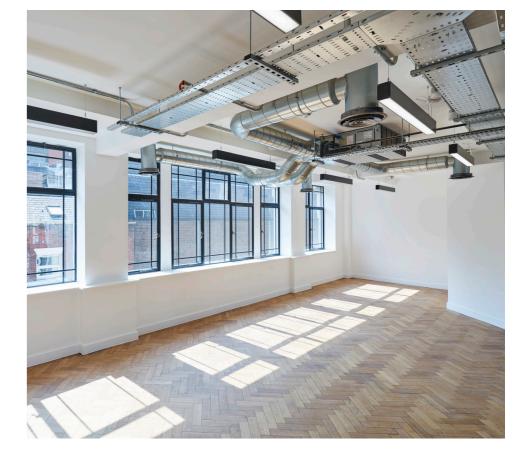

## **DESCRIPTION**

21 Poland Street offers newly refurbished, contemporary office accommodation arranged over five floors. Beautiful parquet floors and exposed services create a modern, stylish feel and a new passenger lift serves all floors. The space also benefits from excellent natural light through feature Crittall windows and three large terraces.

# SPECIFICATION

- Comprehensive refurbishment
- Exposed VRF air conditioning
- Feature LED lighting
- Refurbished parquet flooring
- New double glazed Crittal windows
- Natural light on four elevations
- Terraces on three floors (subject to planning)
- Passenger lift serving all floors
- Refurbished WCs with high quality finishes