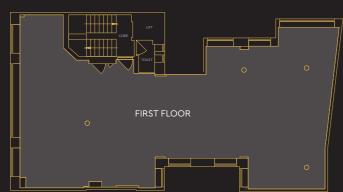

# > FLOOR PLAN

Indicative floor plans

#### FLOOR AREAS

| DEMISE       | AREA - SQ FT |
|--------------|--------------|
| FIFTH FLOOR  | 438          |
| FOURTH FLOOR | 929          |
| THIRD FLOOR  | 1,085        |
| SECOND FLOOR | 1,426        |
| FIRST FLOOR  | 1,641        |
| TOTAL        | 5,519        |