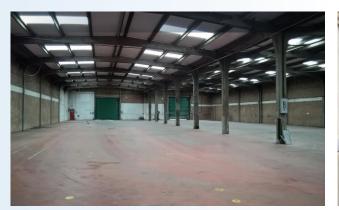

# SPECIFICATION

- 5.25m minimum eaves height
- New roof with warranty
- 2 roller shutter loading doors
- Integral office accommodation
- Rear loading
- 3 phase power
- EPC Rating D

#### ACCOMMODATION

| UNIT 21                         |            |              |
|---------------------------------|------------|--------------|
| Warehouse                       | 1,627 sq m | 17,517 sq ft |
| Ground Floor Office / Ancillary | 173 sq m   | 1,861 sq ft  |
| First Floor Office / Ancillary  | 200 sq m   | 2,151 sq ft  |
| Total GIA (Approx)              | 2,000 sq m | 21,529 sq ft |
| Car parking spaces              |            | 13 spaces    |

## **DESCRIPTION**

The unit comprises a warehouse / industrial premises with ancillary office accommodation on the ground and first floor. The property forms part of a four-unit terrace fronting Streatham Road. The unit is of concrete portal frame construction with full height brick elevations to the rear and concrete and glazed elevations to the front, under a pitched roof.