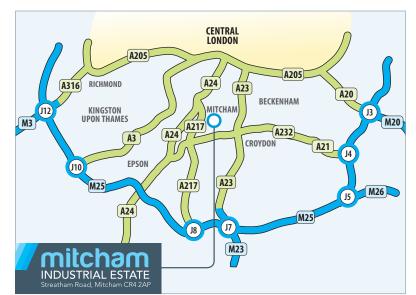

#### **LOCATION**

Unit 21 is located on the Mitcham Industrial Estate and fronts onto the A216 Streatham Road. Mitcham is located 8 miles south of Central London and 4 miles north-west of Croydon in the London Borough of Merton.

Mitcham benefits from excellent transport links. It is within close proximity of south London's principal trunk roads, A23 and A24, providing direct access to Central London and the national motorway network.

- 20 minutes by train to Central London
- 12 minutes by train to Clapham Junction
- 2 miles to Tooting Broadway Underground station
- 1.8 miles to Colliers Wood Underground station
- 0.7 miles to Mitcham Eastfields train station