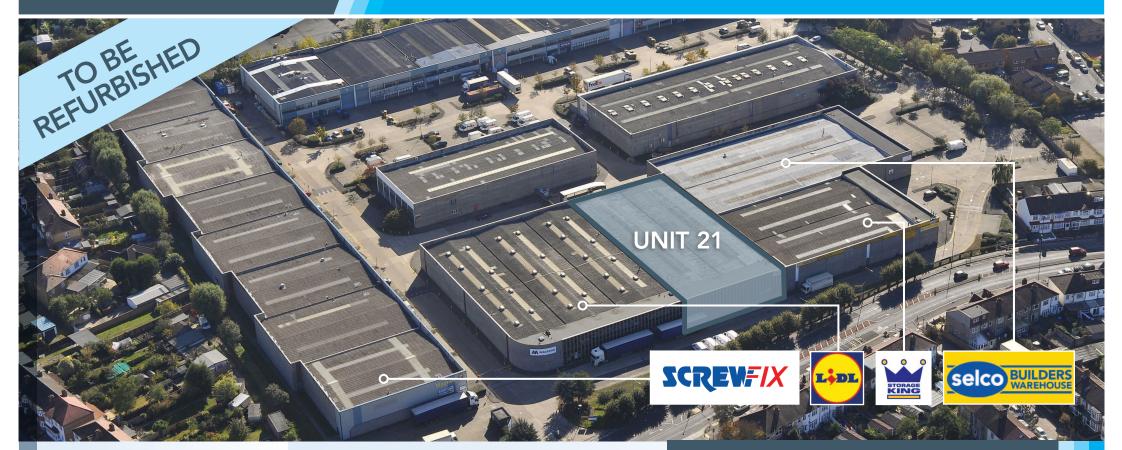

## UNIT 21 > 21,529 sq ft (2,000 sq m)

Warehouse / Industrial accommodation with good access to Central London

# **MILCHART INDUSTRIAL ESTATE** Streatham Road, Mitcham CR4 2AP

# WAREHOUSE TO LET UNIT 21 ▶ 21,529 sq ft (2,000 sq m)

#### **LOCATION**

Unit 21 is located on the Mitcham Industrial Estate and fronts onto the A216 Streatham Road. Mitcham is located 8 miles south of Central London and 4 miles north-west of Croydon in the London Borough of Merton.