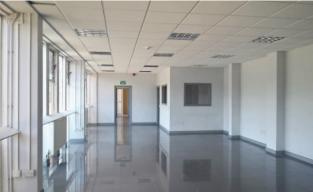

# SPECIFICATION

- 5.25m minimum eaves height
- New roof with warranty
- 2 roller shutter loading doors
- Integral office accommodation
- Rear loading
- 3 phase power
- EPC Rating D

#### ACCOMMODATION

| UNIT 21                         |            |              |
|---------------------------------|------------|--------------|
| Warehouse                       | 1,627 sq m | 17,517 sq ft |
| Ground Floor Office / Ancillary | 173 sq m   | 1,861 sq ft  |
| First Floor Office / Ancillary  | 200 sq m   | 2,151 sq ft  |
| Total GIA (Approx)              | 2,000 sq m | 21,529 sq ft |
| Car parking spaces              |            | 13 spaces    |

## **DESCRIPTION**

The unit comprises a warehouse / industrial premises with ancillary office accommodation on the ground and first floor. The property forms part of a four-unit terrace fronting Streatham Road. The unit is of concrete portal frame construction with full height brick elevations to the rear and concrete and glazed elevations to the front, under a pitched roof.