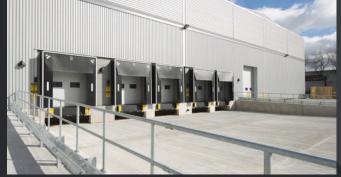

- 10m clear height
- 5 dock level loading doors
- 2 level access loading doors
- 50kN/sqm floor loading
- Minimum 40m deep service yard with trailer parking

## **Floor Areas**

Warehouse: 5,729.68 sqm (61,674 sqft) First Floor Offices: 358.92 sqm (3,863 sqft) Total: 6,107 sqm (65,735 sqft)