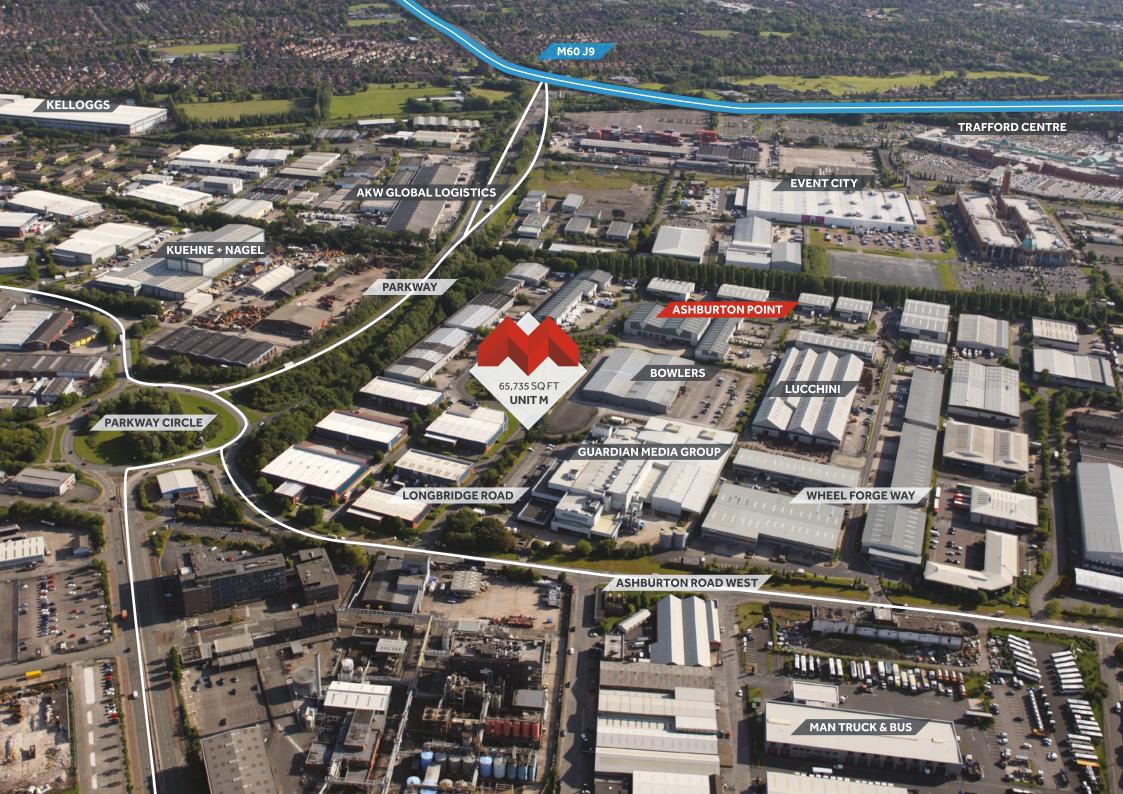

ASHBURTON POINT TRAFFORD PARK M17 1EH

SQFT UNIT (6,107 SQM)

## TO LET

AVAILABLE NOW www.ashburtonpoint.com 117

M at Ashburton Point is a new 65,735 sqft industrial / warehouse development situated in the heart of Trafford Park. The unit benefits from the following specification: