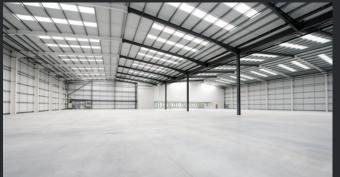

- 10m clear height
- 5 dock level loading doors
- 2 level access loading doors
- 50kN/sqm floor loading
- Minimum 40m deep service yard with trailer parking

## **Floor Areas**

Warehouse: 5,729.68 sqm (61,674 sqft) First Floor Offices: 358.92 sqm (3,863 sqft) Total: 6,107 sqm (65,735 sqft)