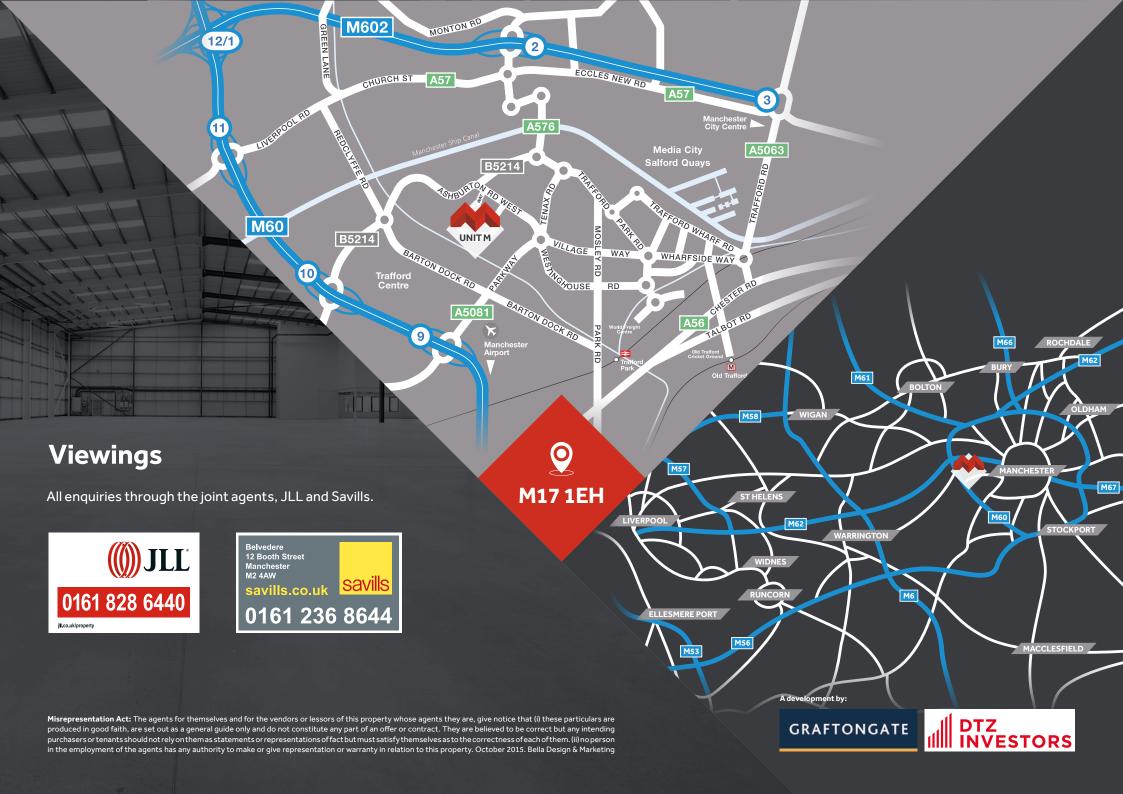

ASHBURTON POINT TRAFFORD PARK M17 1EH

SQFT UNIT (6,107 SQM)

## TO LET

AVAILABLE NOW www.ashburtonpoint.com 117

M at Ashburton Point is a new 65,735 sqft industrial / warehouse development situated in the heart of Trafford Park. The unit benefits from the following specification: